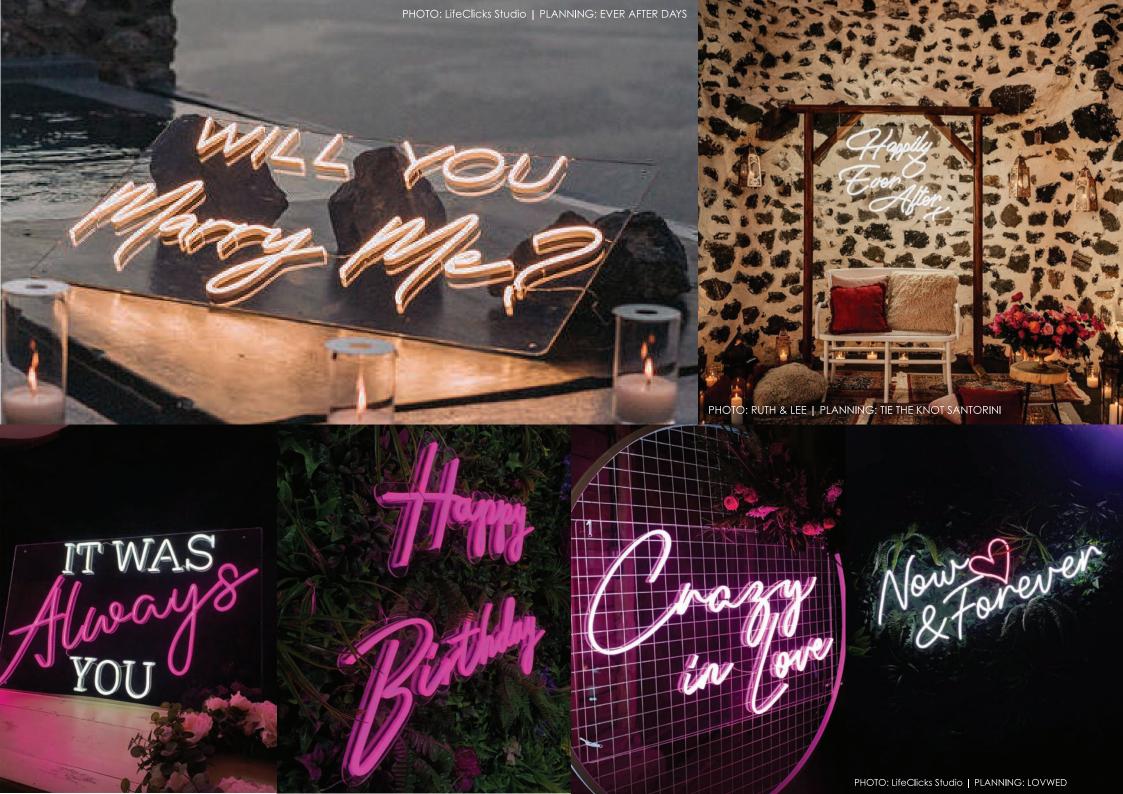

MR & MRS | MR & MR | MRS & MRS Hired on their own - 175€ or with large letters - 150€

> MARRY ME | BOY GIRL Hired on their own - 195€ pr with large letters - 175€

Jour .
Jeurname PHOTO: AARON DELANEY

Neon is back **IN**! If you're a lover of the retro then a neon touch should definitely be at the top of your list Choose from our collection or ask us about creating **A CUSTOM SIGN** 

Hire on its own (must ensure safe display location is available) - 145€ | with ROSÉ, BAMBOO, WHITE, METAL MESH or GEOMETRIC FRAMES - 255€ or with the impressive tropical FOLIAGE WALL or LARGE RECTANGULAR OR ROUND MESH - 375€