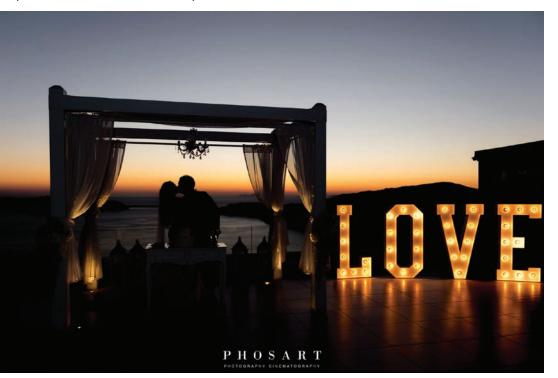

#### THE RUSTIC

Completely handmade from reclaimed wood, left bare for a truly rustic feel.

Replace the O with a on any set of large LOVE

Can't choose between Floral and Rustic? No need!

We're happy to fit the floral set into the rustic casing at no extra cost.

The Hearts

The global symbol for LOVE

Available in the Classic White | Rustic | Floral

& Personalisable Chalkboard

On its own - 195€

Special Characters

Create a different message Available Character!? # Only available to hire in addition to large letters +60€