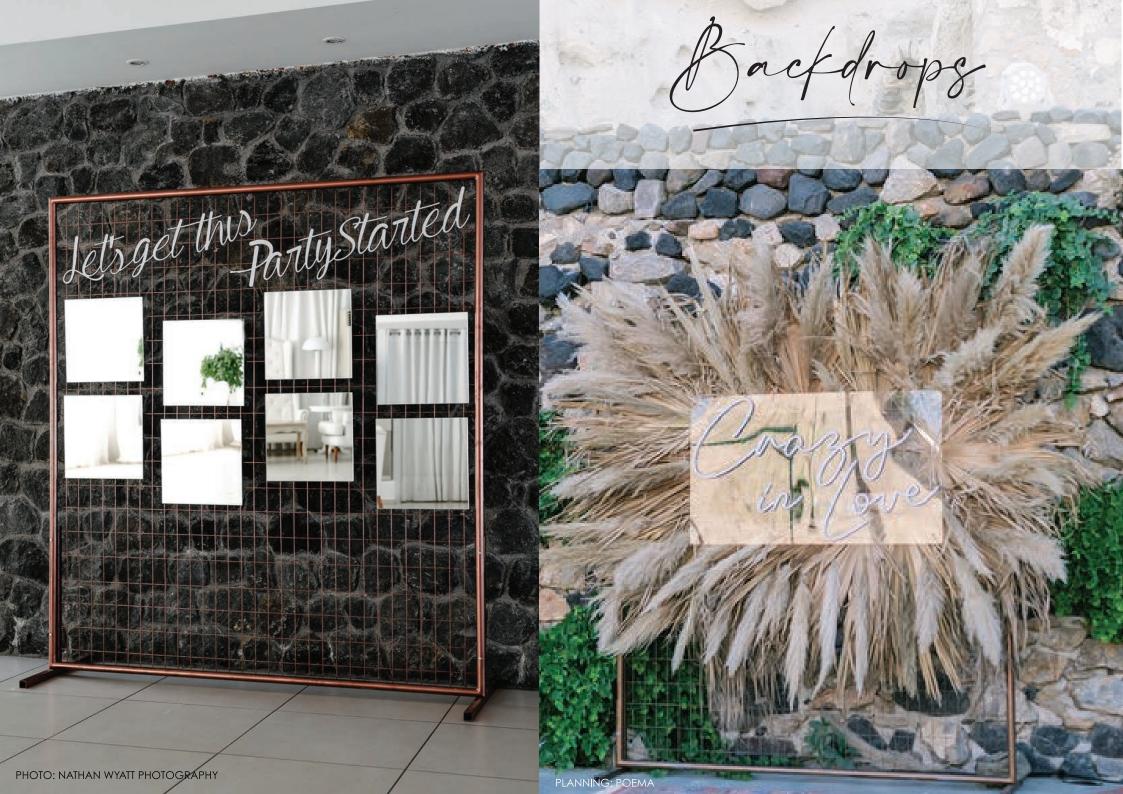

FOLIAGE WALL | LARGE COPPER MESH WALL | COPPER FRAME W. MIRRORS

Final price depends on number of mirrors required

Frames

COPPER | BAMBOO | WHITE FRAME SMALL MESH | GEOMETRIC FRAMES On its own - 125€ or with a neon sign - 255€

Tropical Foliage Wall

4

Large Mesh

On its own - **275€**Inc. neon - **375€**Champagne Wall - **345€**(exc. floral garland)