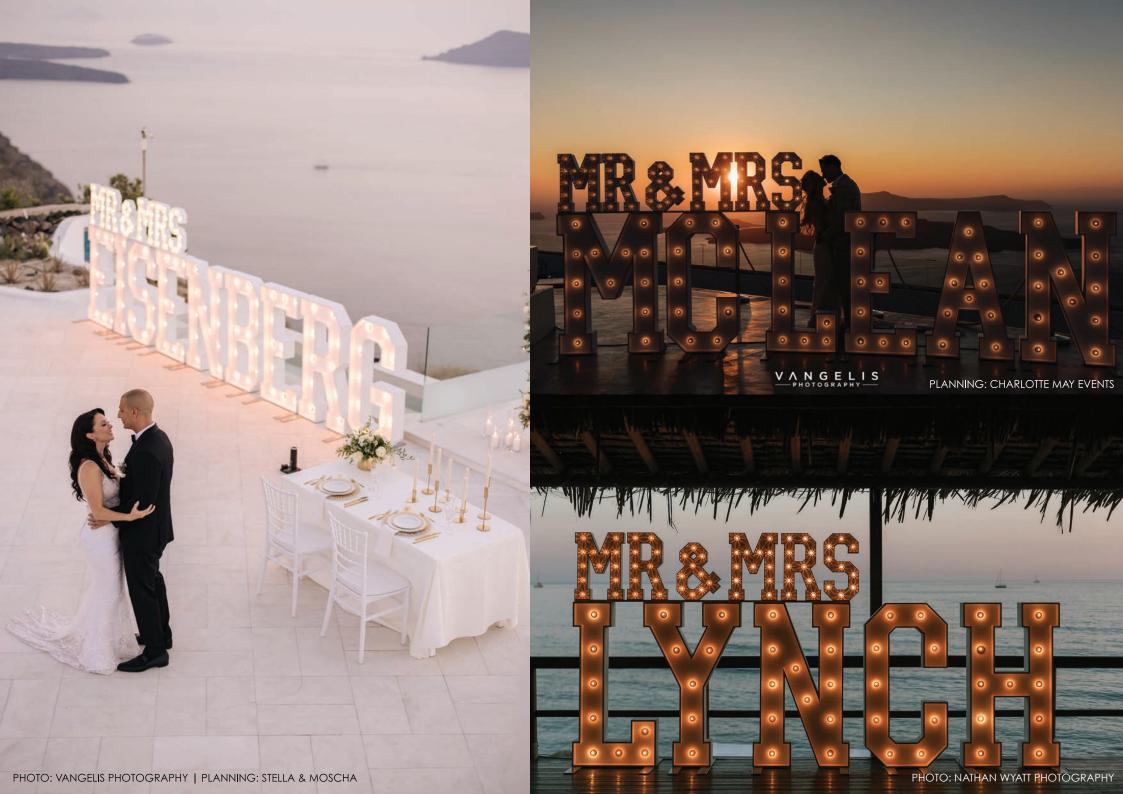

MR & MRS | MR & MR | MRS & MRS Hired on their own - 175€ or with large letters - 150€

> MARRY ME | BOY GIRL Hired on their own - 195€ pr with large letters - 175€

Jour .
Jeurname PHOTO: AARON DELANEY

Neon is back **IN**! If you're a lover of the retro then a neon touch should definitely be at the top of your list Choose from our collection or ask us about creating **A CUSTOM SIGN** 