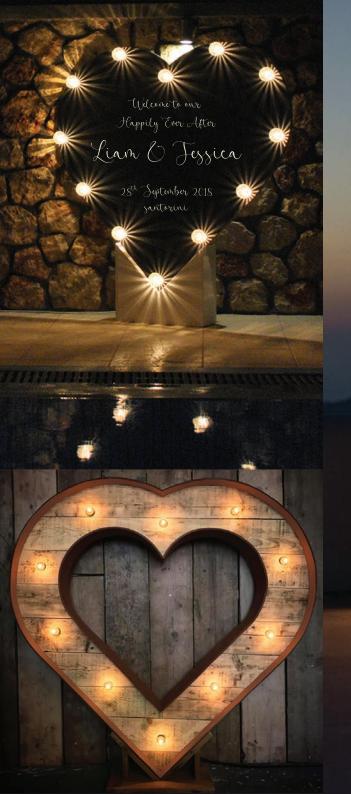

The Hearts

The global symbol for LOVE

Available in the Classic White | Rustic | Floral

& Personalisable Chalkboard

On its own - 195€

Special Characters

Create a different message Available Character!? # Only available to hire in addition to large letters +60€