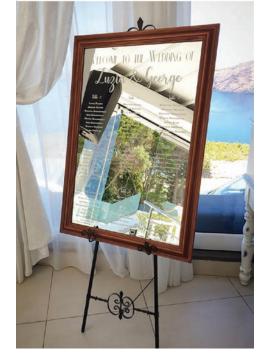

TIP: We'll be happy to work with your florist for floral additions to any of our frames and backdrops

GEOMETRIC | CLASSIC | COPPER | GOLD

175€ or 155€ in addition to large letters (inc. printing and easel)

SMALL CLASSIC - 145€ or 125€ in addition to large letters (inc. printing and easel)

MINI FRAMES - 18€ each (inc. printing)