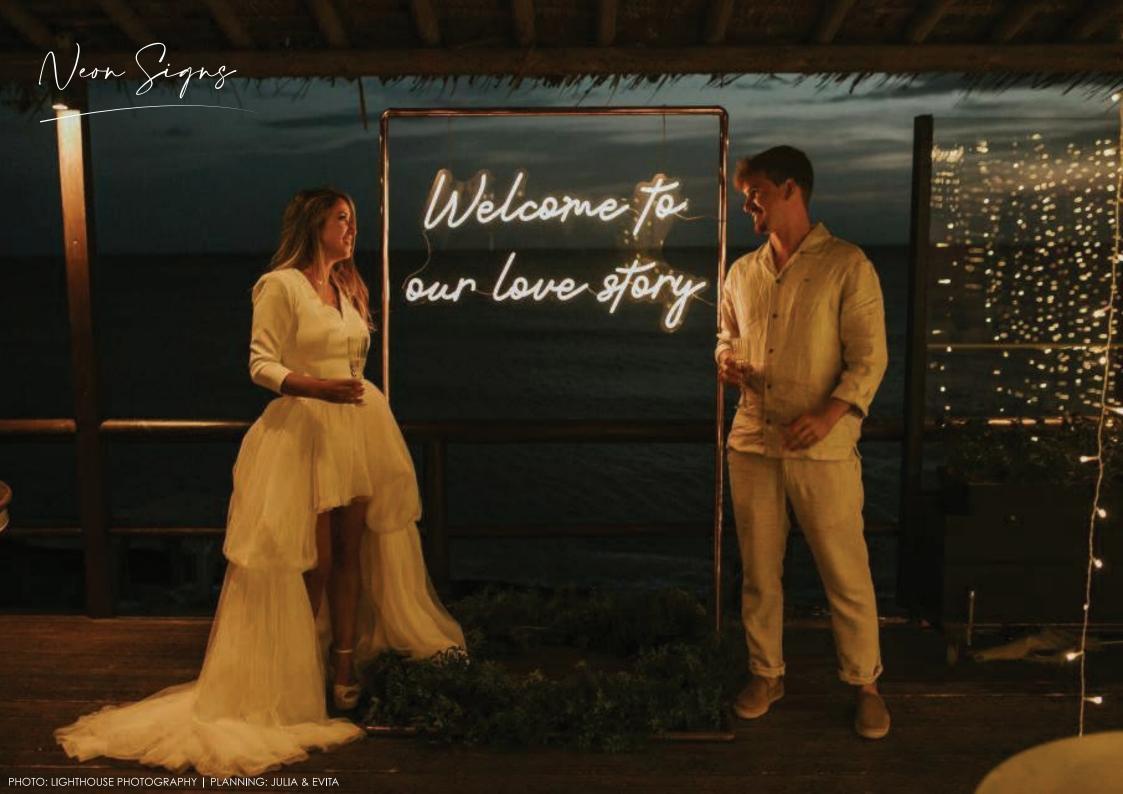

MR & MRS | MR & MR | MRS & MRS Hired on their own - 175€ or with large letters - 150€

> MARRY ME | BOY GIRL Hired on their own - 195€ pr with large letters - 175€

Jour .
Jeurname PHOTO: AARON DELANEY

Neon is back **IN**! If you're a lover of the retro then a neon touch should definitely be at the top of your list Choose from our collection or ask us about creating **A CUSTOM SIGN** 

Hire on its own (must ensure safe display location is available) - 145€ | with ROSÉ, BAMBOO, WHITE, METAL MESH or GEOMETRIC FRAMES - 255€ or with the impressive tropical FOLIAGE WALL or LARGE RECTANGULAR OR ROUND MESH - 375€