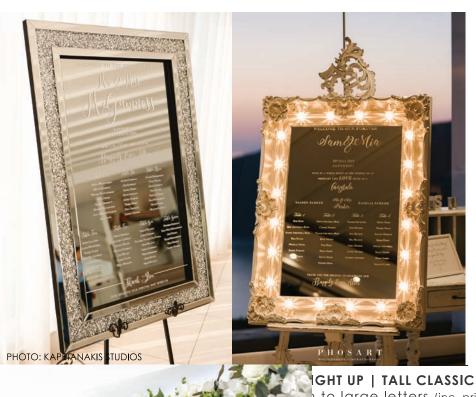

TIP: We'll be happy to work with your florist for floral additions to any of our frames and backdrops

GEOMETRIC | CLASSIC | COPPER | GOLD

175€ or 155€ in addition to large letters (inc. printing and easel)

SMALL CLASSIC - 145€ or 125€ in addition to large letters (inc. printing and easel)

MINI FRAMES - 18€ each (inc. printing)