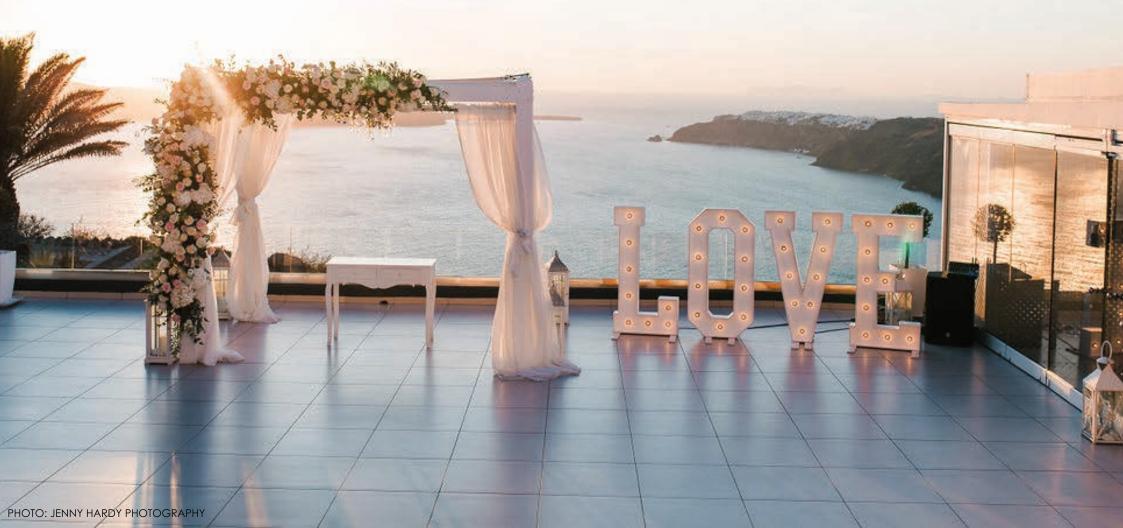

The Hearts

The global symbol for LOVE

Available in the Classic White | Rustic | Floral

& Personalisable Chalkboard

On its own - 195€

Special Characters

Create a different message Available Character!? # Only available to hire in addition to large letters +60€