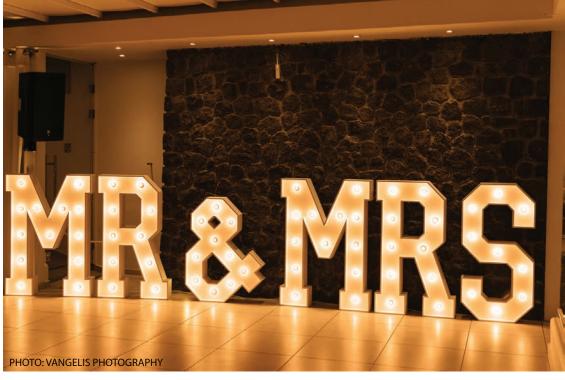

MR & MRS | MR & MR | MRS & MRS Hired on their own - 175€ or with large letters - 150€

> MARRY ME | BOY GIRL Hired on their own - 195€ pr with large letters - 175€

Jour .
Jeurname PHOTO: AARON DELANEY

Neon is back **IN**! If you're a lover of the retro then a neon touch should definitely be at the top of your list Choose from our collection or ask us about creating **A CUSTOM SIGN** 