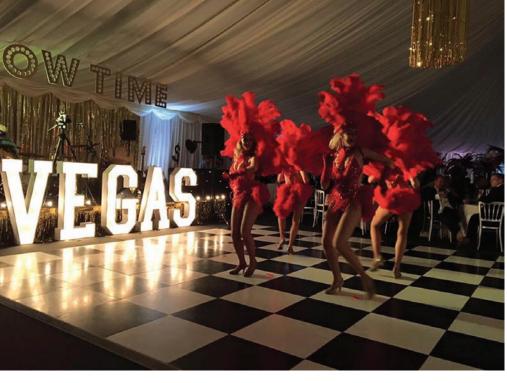

From your initials to an important question, a special backdrop or a warm welcome to your guests, we will bring your dream to life

large letters

1/ 2 LARGE LETTERS - 195€ / 250€

3 LARGE LETTERS - 275€

4 LARGE LETTERS - 300€

6 LARGE LETTERS - 420€

**EVERY ADDITIONAL LARGE LETTER +60€** 

Floral or Pustic