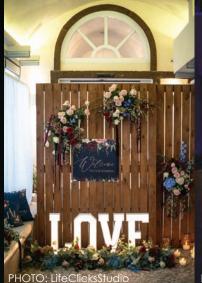

#### THE RUSTIC

Completely handmade from reclaimed wood, left bare for a truly rustic feel.

Replace the O with a on any set of large LOVE

Can't choose between Floral and Rustic? No need!

We're happy to fit the floral set into the rustic casing at no extra cost.

The Hearts

The global symbol for LOVE

Available in the Classic White | Rustic | Floral

& Personalisable Chalkboard

On its own - 195€

Special Characters

Create a different message Available Character!? # Only available to hire in addition to large letters +60€