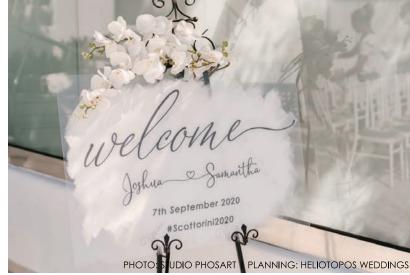

me PHOTO: AARON DELANEY





Neon is back **IN**! If you're a lover of the retro then a neon touch should definitely be at the top of your list Choose from our collection or ask us about creating **A CUSTOM SIGN** 



Hire on its own (must ensure safe display location is available) - 145€ | with ROSÉ, BAMBOO, WHITE, METAL MESH or GEOMETRIC FRAMES - 255€ or with the impressive tropical FOLIAGE WALL or LARGE RECTANGULAR OR ROUND MESH - 375€

TIP: We'll be happy to work with your florist for floral additions to any of our frames and backdrops













GEOMETRIC | CLASSIC | COPPER | GOLD

175€ or 155€ in addition to large letters (inc. printing and easel)







SMALL CLASSIC - 145€ or 125€ in addition to large letters (inc. printing and easel)





MINI FRAMES - 18€ each (inc. printing)



#### PERSPEX

clear/ mirrored/ frosted/ custom brush stroke

#### OR WOOD

A1 Size
125€ or 115€
in addition
to large letters
(inc. printing & easel)

We're happy to accommodate all sizes and shapes!





**GRAND - 225€** or **205€** in addition to large letters (inc. printing)

PHOTO: PANOS DEMIROPOULOS STUDIO | PLANNING & CO-ORDINATION: BRODERIE ANGLAISE EVENTS Nothing

CYCLADIC WAVES SEPARATOR (Personalisable colour)
195€ or 175€ in addition to large letters (inc. printing)

Unique Table Plan Displays



FOLIAGE WALL | LARGE COPPER MESH WALL | COPPER FRAME W. MIRRORS

Final price depends on number of mirrors required

Frames

COPPER | BAMBOO | WHITE FRAME SMALL MESH | GEOMETRIC FRAMES On its own - 125€ or with a neon sign - 255€









Tropical Foliage Wall

4

Large Mesh

On its own