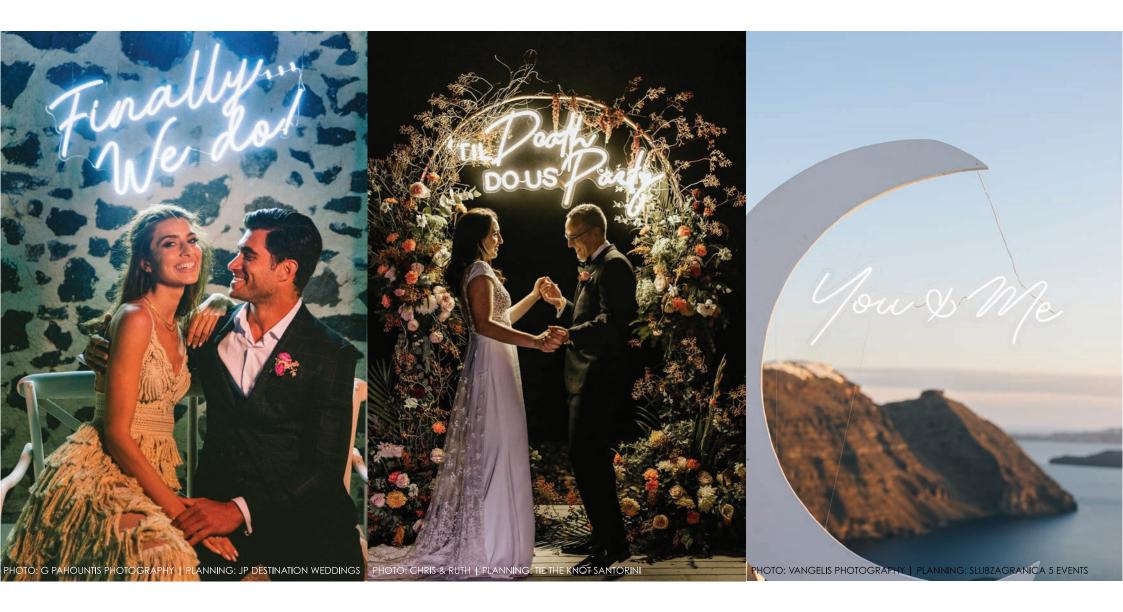

MR & MRS | MR & MR | MRS & MRS Hired on their own - 175€ or with large letters - 150€

> MARRY ME | BOY GIRL Hired on their own - 195€ pr with large letters - 175€

Jour .
Jeurname PHOTO: AARON DELANEY

Neon is back **IN**! If you're a lover of the retro then a neon touch should definitely be at the top of your list Choose from our collection or ask us about creating **A CUSTOM SIGN** 

Hire on its own (must ensure safe display location is available) - 145€ | with ROSÉ, BAMBOO, WHITE, METAL MESH or GEOMETRIC FRAMES - 255€ or with the impressive tropical FOLIAGE WALL or LARGE RECTANGULAR OR ROUND MESH - 375€