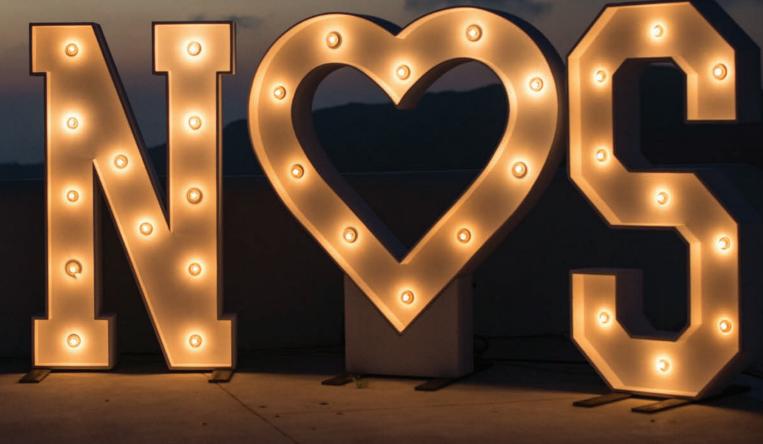

The Hearts

The global symbol for LOVE

Available in the Classic White | Rustic | Floral

& Personalisable Chalkboard

On its own - 195€

Special Characters

Create a different message Available Character!? # Only available to hire in addition to large letters +60€