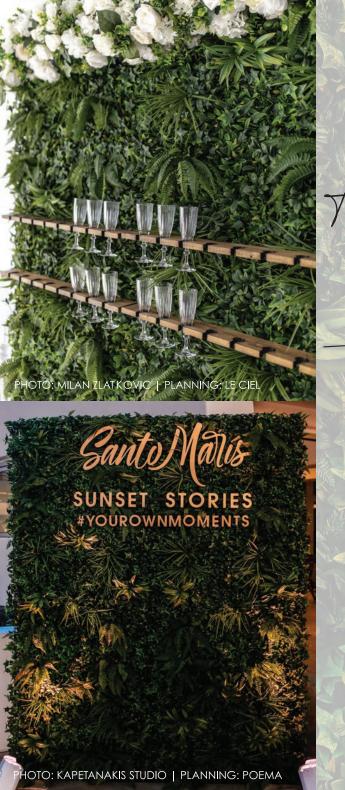

FOLIAGE WALL | LARGE COPPER MESH WALL | COPPER FRAME W. MIRRORS

Final price depends on number of mirrors required

Frames

COPPER | BAMBOO | WHITE FRAME SMALL MESH | GEOMETRIC FRAMES On its own - 125€ or with a neon sign - 255€

Tropical Foliage Wall

4

Large Mesh

On its own - **275€**Inc. neon - **375€**Champagne Wall - **345€**(exc. floral garland)