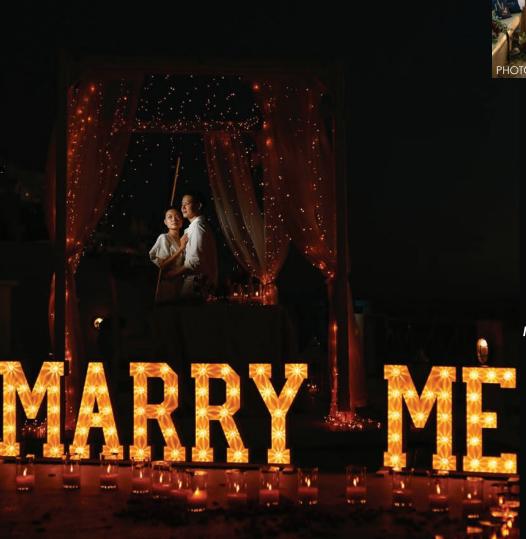

MR & MRS | MR & MR | MRS & MRS Hired on their own - 175€ or with large letters - 150€

> MARRY ME | BOY GIRL Hired on their own - 195€ pr with large letters - 175€

Jour .
Jeurname PHOTO: AARON DELANEY

Neon is back **IN**! If you're a lover of the retro then a neon touch should definitely be at the top of your list Choose from our collection or ask us about creating **A CUSTOM SIGN** 