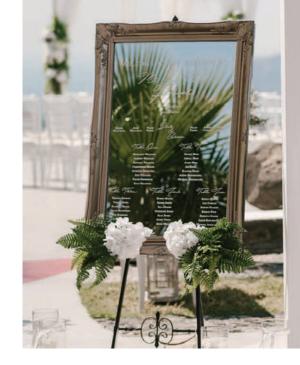

TIP: We'll be happy to work with your florist for floral additions to any of our frames and backdrops

GEOMETRIC | CLASSIC | COPPER | GOLD

175€ or 155€ in addition to large letters (inc. printing and easel)

SMALL CLASSIC - 145€ or 125€ in addition to large letters (inc. printing and easel)

MINI FRAMES - 18€ each (inc. printing)