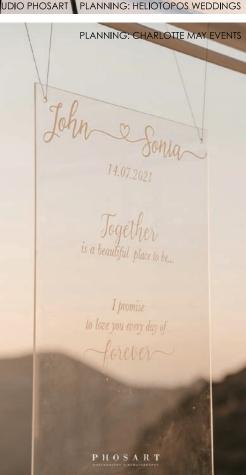

#### PERSPEX

clear/ mirrored/ frosted/ custom brush stroke

#### OR WOOD

A1 Size
125€ or 115€
in addition
to large letters
(inc. printing & easel)

We're happy to accommodate all sizes and shapes!

**GRAND - 225€** or **205€** in addition to large letters (inc. printing)