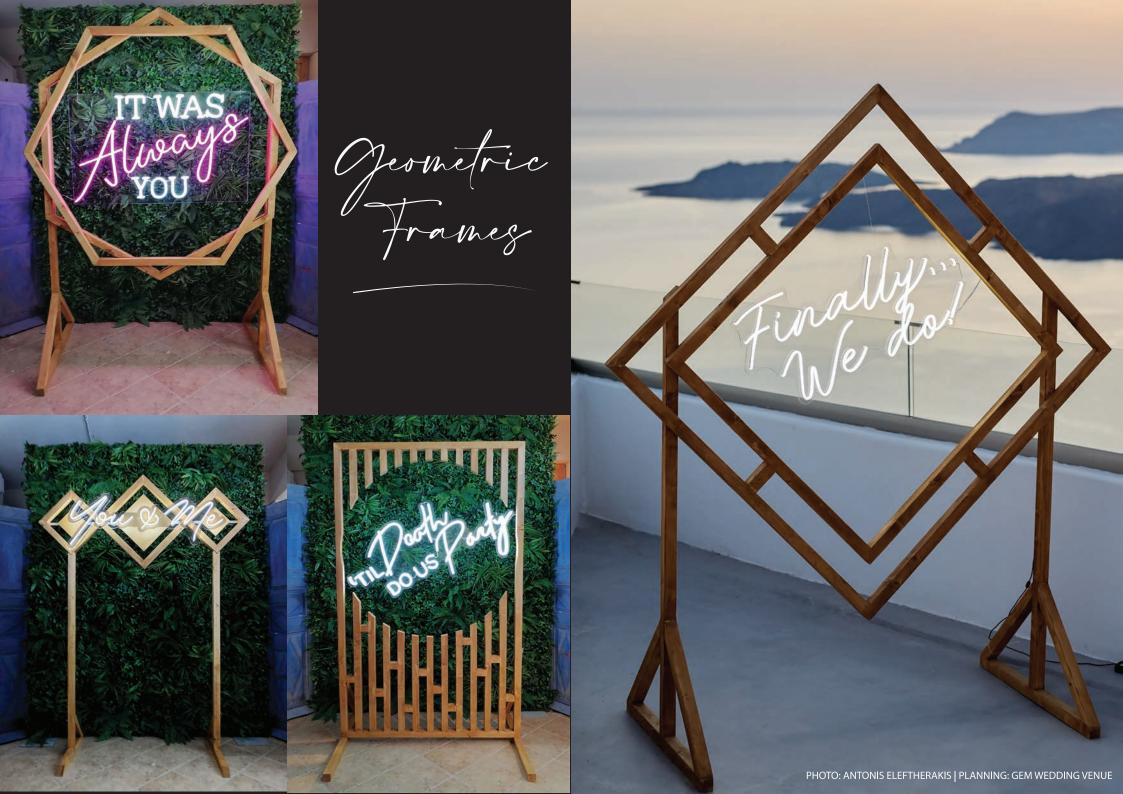

Hire on its own (must ensure safe display location is available) - 145€ | with ROSÉ, BAMBOO, WHITE, METAL MESH or GEOMETRIC FRAMES - 255€ or with the impressive tropical FOLIAGE WALL or LARGE RECTANGULAR OR ROUND MESH - 375€

TIP: We'll be happy to work with your florist for floral additions to any of our frames and backdrops

GEOMETRIC | CLASSIC | COPPER | GOLD

175€ or 155€ in addition to large letters (inc. printing and easel)

FOLIAGE WALL | LARGE COPPER MESH WALL | COPPER FRAME W. MIRRORS

Final price depends on number of mirrors required

Frames

COPPER | BAMBOO | WHITE FRAME SMALL MESH | GEOMETRIC FRAMES On its own - 125€ or with a neon sign - 255€