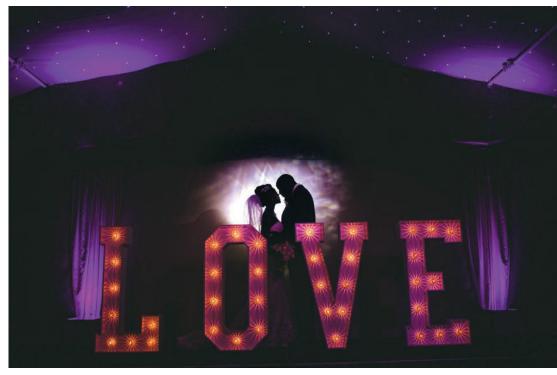

The Hearts

The global symbol for LOVE

Available in the Classic White | Rustic | Floral

& Personalisable Chalkboard

On its own - 195€

Special Characters

Create a different message Available Character!? # Only available to hire in addition to large letters +60€