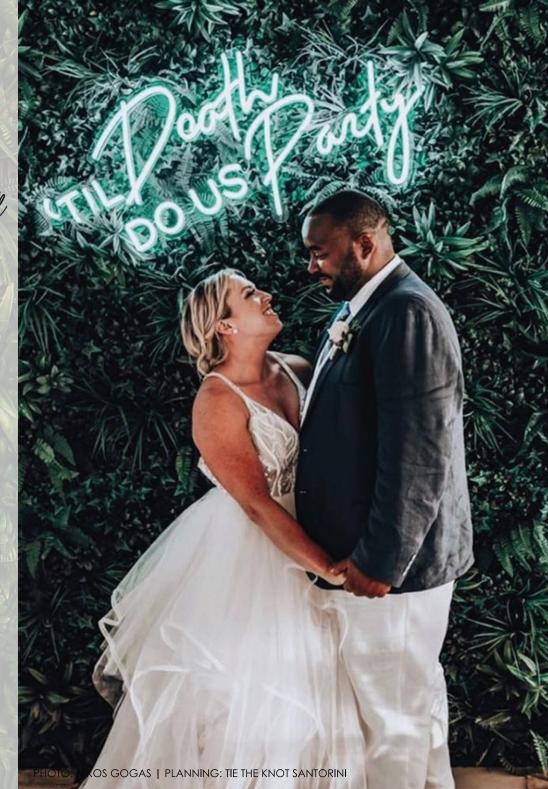

MR & MRS | MR & MR | MRS & MRS Hired on their own - 175€ or with large letters - 150€

> MARRY ME | BOY GIRL Hired on their own - 195€ pr with large letters - 175€

Jour .
Jeurname PHOTO: AARON DELANEY

Neon is back **IN**! If you're a lover of the retro then a neon touch should definitely be at the top of your list Choose from our collection or ask us about creating **A CUSTOM SIGN** 

Hire on its own (must ensure safe display location is available) - 145€ | with ROSÉ, BAMBOO, WHITE, METAL MESH or GEOMETRIC FRAMES - 255€ or with the impressive tropical FOLIAGE WALL or LARGE RECTANGULAR OR ROUND MESH - 375€