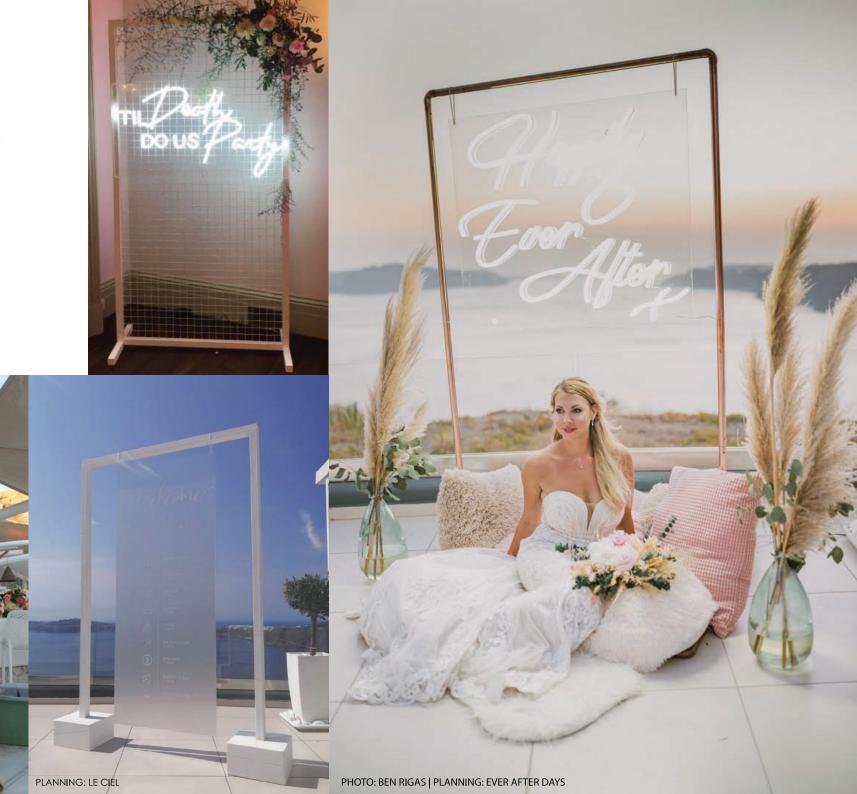

MR & MRS | MR & MR | MRS & MRS Hired on their own - 175€ or with large letters - 150€

> MARRY ME | BOY GIRL Hired on their own - 195€ pr with large letters - 175€

Jour .
Jeurname PHOTO: AARON DELANEY

Neon is back **IN**! If you're a lover of the retro then a neon touch should definitely be at the top of your list Choose from our collection or ask us about creating **A CUSTOM SIGN** 

Hire on its own (must ensure safe display location is available) - 145€ | with ROSÉ, BAMBOO, WHITE, METAL MESH or GEOMETRIC FRAMES - 255€ or with the impressive tropical FOLIAGE WALL or LARGE RECTANGULAR OR ROUND MESH - 375€

TIP: We'll be happy to work with your florist for floral additions to any of our frames and backdrops

GEOMETRIC | CLASSIC | COPPER | GOLD

175€ or 155€ in addition to large letters (inc. printing and easel)

FOLIAGE WALL | LARGE COPPER MESH WALL | COPPER FRAME W. MIRRORS

Final price depends on number of mirrors required

Frames

COPPER | BAMBOO | WHITE FRAME SMALL MESH | GEOMETRIC FRAMES On its own - 125€ or with a neon sign - 255€