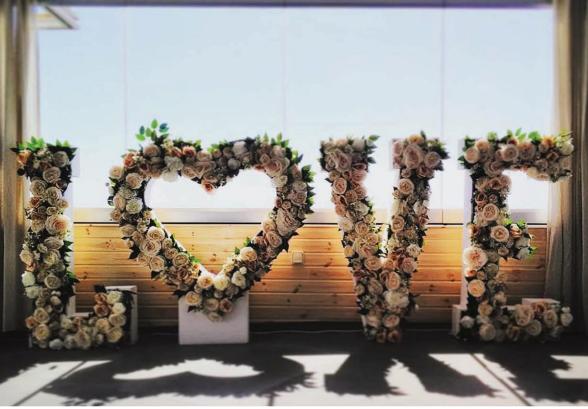

#### THE FLORAL

Handcrafted with high quality, silk, blush, peach, pink & cream flowers with green touches.

#### THE RUSTIC

Completely handmade from reclaimed wood, left bare for a truly rustic feel.

Replace the O with a on any set of large LOVE

Can't choose between Floral and Rustic? No need!

We're happy to fit the floral set into the rustic casing at no extra cost.