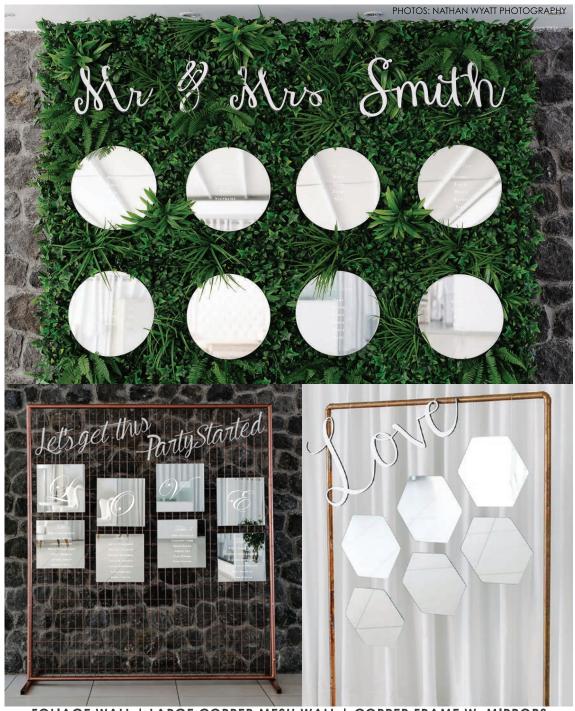

PHOTO: PANOS DEMIROPOULOS STUDIO | PLANNING & CO-ORDINATION: BRODERIE ANGLAISE EVENTS Nothing

CYCLADIC WAVES SEPARATOR (Personalisable colour)
195€ or 175€ in addition to large letters (inc. printing)

Unique Table Plan Displays

FOLIAGE WALL | LARGE COPPER MESH WALL | COPPER FRAME W. MIRRORS

Final price depends on number of mirrors required

Frames

COPPER | BAMBOO | WHITE FRAME SMALL MESH | GEOMETRIC FRAMES On its own - 125€ or with a neon sign - 255€

Tropical Foliage Wall

4

Large Mesh

On its own - **275€**Inc. neon - **375€**Champagne Wall - **345€**(exc. floral garland)