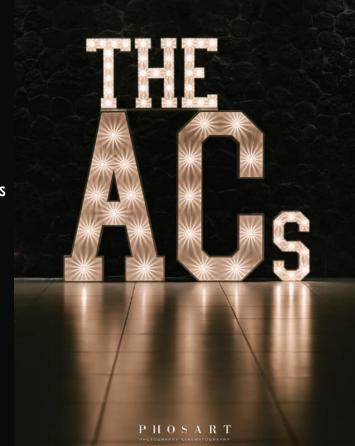

From your initials to an important question, a special backdrop or a warm welcome to your guests, we will bring your dream to life

large letters

1/ 2 LARGE LETTERS - 195€ / 250€

3 LARGE LETTERS - 275€

4 LARGE LETTERS - 300€

6 LARGE LETTERS - 420€

**EVERY ADDITIONAL LARGE LETTER +60€** 

Floral or Pustic