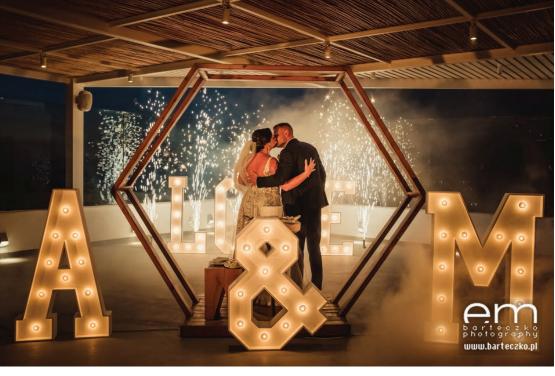

illuminography lightup letters & (prique Eevent Decor

Mow & Me

2022

PHOTO: LIGHTHOUSE PHOTOGRAPHY | PLANNING & CO-ORDINATION: JASMINE & MINT EVENTS

A unique collection of handcrafted, illuminating letters, shapes and one-of-a-kind props to create a dazzling display Add the WOW! Factor to a memorable event, big or small.

From your initials to an important question, a special backdrop or a warm welcome to your guests, we will bring your dream to life

large letters

1/ 2 LARGE LETTERS - 195€ / 250€

3 LARGE LETTERS - 275€

4 LARGE LETTERS - 300€