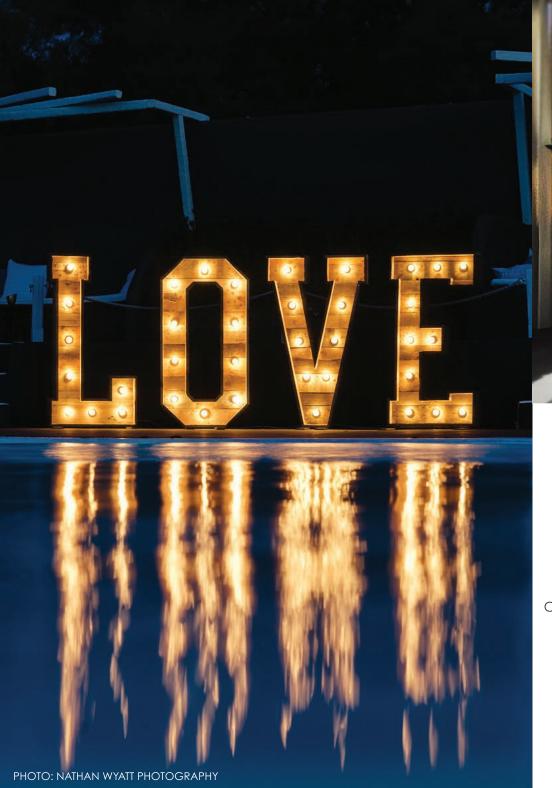

illuminography lightup letters & (prique Eevent Decor

Mow & Me

2022

PHOTO: LIGHTHOUSE PHOTOGRAPHY | PLANNING & CO-ORDINATION: JASMINE & MINT EVENTS

A unique collection of handcrafted, illuminating letters, shapes and one-of-a-kind props to create a dazzling display Add the WOW! Factor to a memorable event, big or small.

From your initials to an important question, a special backdrop or a warm welcome to your guests, we will bring your dream to life

large letters

1/ 2 LARGE LETTERS - 195€ / 250€

3 LARGE LETTERS - 275€

4 LARGE LETTERS - 300€

6 LARGE LETTERS - 420€

**EVERY ADDITIONAL LARGE LETTER +60€** 

Floral or Pustic