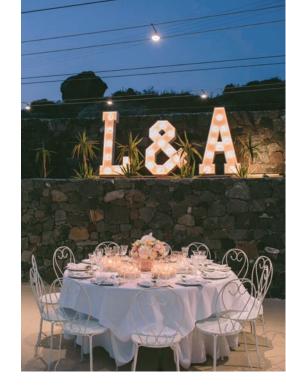

From your initials to an important question, a special backdrop or a warm welcome to your guests, we will bring your dream to life

large letters

1/ 2 LARGE LETTERS - 195€ / 250€

3 LARGE LETTERS - 275€

4 LARGE LETTERS - 300€

6 LARGE LETTERS - 420€

**EVERY ADDITIONAL LARGE LETTER +60€** 

Floral or Pustic