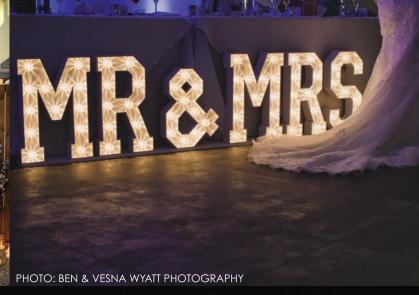

MR & MRS | MR & MR | MRS & MRS Hired on their own - 175€ or with large letters - 150€

> MARRY ME | BOY GIRL Hired on their own - 195€ pr with large letters - 175€

Jour .
Jeurname PHOTO: AARON DELANEY

Neon is back **IN**! If you're a lover of the retro then a neon touch should definitely be at the top of your list Choose from our collection or ask us about creating **A CUSTOM SIGN** 