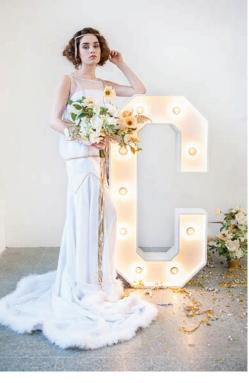

6 LARGE LETTERS - 420€

**EVERY ADDITIONAL LARGE LETTER +60€** 

Floral or Pustic

#### THE RUSTIC

Completely handmade from reclaimed wood, left bare for a truly rustic feel.

Replace the O with a on any set of large LOVE

Can't choose between Floral and Rustic? No need!

We're happy to fit the floral set into the rustic casing at no extra cost.