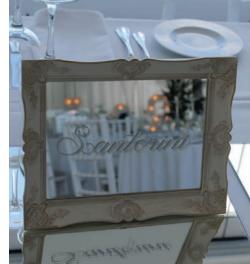

SMALL CLASSIC - 145€ or 125€ in addition to large letters (inc. printing and easel)

MINI FRAMES - 18€ each (inc. printing)